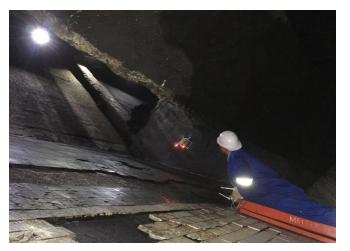

### COMMON DEPLOYMENTS FOR DRONE INSPECTIONS

### Drone Inspections

• Address the operational challenges faced by human inspections with our safe and efficient drone-driven aerial inspections, including industrial, commercial, and thermal inspection services.