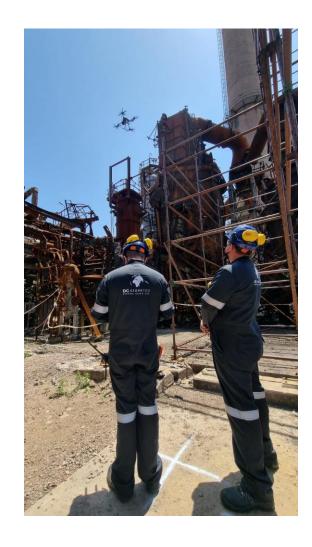

### Inspections

• DC Geomatics has completed inspections at most of South Africa's National key points and strategic installations, including sites such as Sasol, Engen, SAPREF and Island view military complex. We have been working with Delta scan in this space since 2019 and have concluded an exclusivity agreement with them in 2022. This exclusive consortium will ensure that we set a united front between data collection, data processing and analytics, that is led by subject matter experts.

### COMMON DEPLOYMENTS FOR DRONE INSPECTIONS