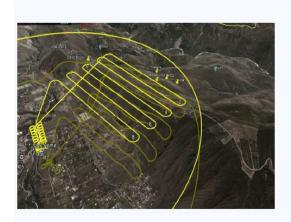

### Drone Surveys & Mappin

• Our surveying solution creates lower operational costs than traditional surveying methods, with quicker and safer deployment, especially when surveying hazardous and difficult terrain.

### COMMON DEPLOYMENTS FOR SURVEYS AND MAPPING