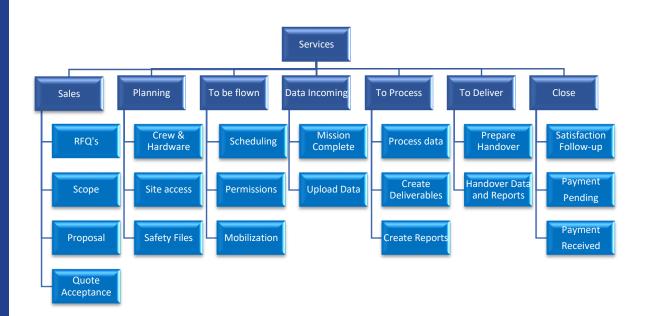

### DRONE SERVICES DEPARTMENT STRUCTURE

DC Geomatics has mapped out the process of commercial drone services. This workflow ensures that services are provided to a high level of quality. Our Services division is client focused and results driven.