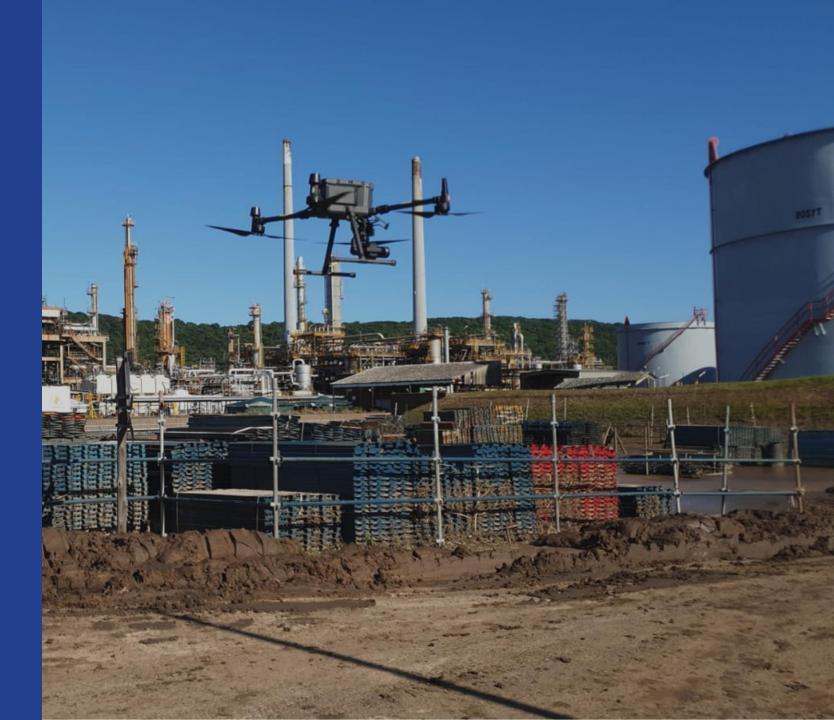

### Inspections

• DC Geomatics has completed inspections at most of South Africa's National key points and strategic installations, including sites such as Sasol, Engen, SAPREF and Island view military complex. We have been working with Delta scan in this space since 2019 and have concluded an exclusivity agreement with them in 2022. This exclusive consortium will ensure that we set a united front between data collection, data processing and analytics, that is led by subject matter experts.

### Drone Inspections

• Address the operational challenges faced by human inspections with our safe and efficient drone-driven aerial inspections, including industrial, commercial, and thermal inspection services.