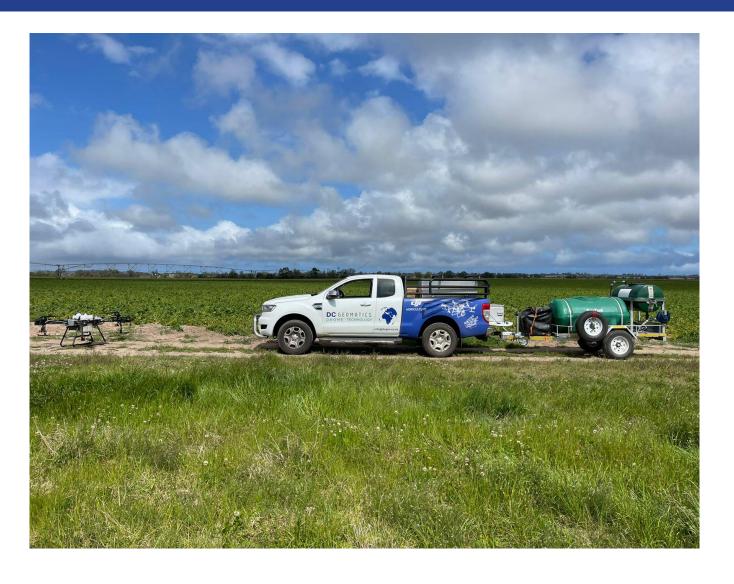

### **Agriculture**

• In 2019, DC Geomatics was the first ROC to introduce fully licensed crop spraying drones to the South African Market. Since then, we have established a national Network of Crop Spraying Pilots and in doing so, were the first fully licensed Drone Crop Spraying company to have a national footprint in 2022.

### Drone Spraying and Spreading

• Crop Spraying drones are advancing the crop spraying, seeding and dusting industry. When combined with multispectral mapping the drone becomes a very powerful tool in modern precision agriculture.

### COMMON DEPLOYMENTS FOR DRONE SPRAYING