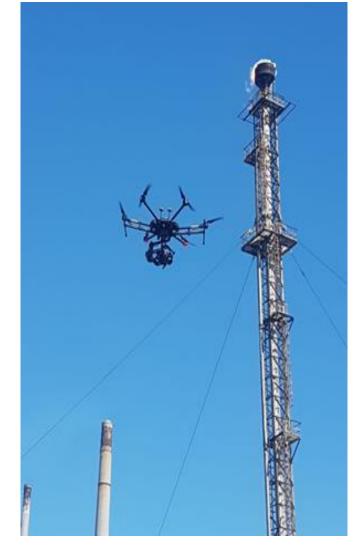

### Inspections

• DC Geomatics has completed inspections at most of South Africa's National key points and strategic installations, including sites such as Sasol, Engen, SAPREF and Island view military complex. We have been working with Delta scan in this space since 2019 and have concluded an exclusivity agreement with them in 2022. This exclusive consortium will ensure that we set a united front between data collection, data processing and analytics, that is led by subject matter experts.

### Drone Inspections

• Address the operational challenges faced by human inspections with our safe and efficient drone-driven aerial inspections, including industrial, commercial, and thermal inspection services.

### COMMON DEPLOYMENTS FOR DRONE INSPECTIONS