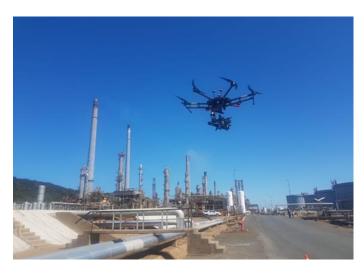

### Inspections

• DC Geomatics has completed inspections at most of South Africa's National key points and strategic installations, including sites such as Sasol, Engen, SAPREF and Island view military complex. We have been working with Delta scan in this space since 2019 and have concluded an exclusivity agreement with them in 2022. This exclusive consortium will ensure that we set a united front between data collection, data processing and analytics, that is led by subject matter experts.

### Drone Inspections

• Address the operational challenges faced by human inspections with our safe and efficient drone-driven aerial inspections, including industrial, commercial, and thermal inspection services.

### COMMON DEPLOYMENTS FOR DRONE INSPECTIONS