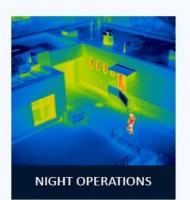

### Drone Security

• Drones are an efficient and cost-effective surveillance tool as they are not limited to ground level line of sight These drones can cover large areas and are equipped with state of the art thermal sensors that allow for detailed aerial surveillance day and night.

### COMMON DEPLOYMENTS FOR DRONE SURVEILLANCE