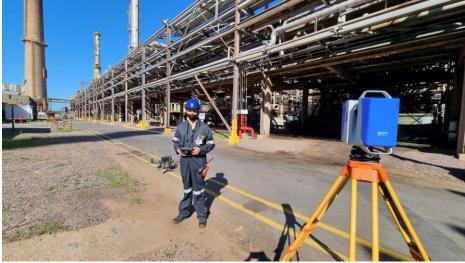

### Surveying n Mapping

• DC Geomatics has completed countless topographic, design and stockpile surveys for companies like De Beers, Rio Tinto, Anglo America & Tronox, along with several other lesser-known companies. In 2018, DC Geomatics was the first company to do Drone Lidar surveys under a fully compliant ROC structure.

### COMMON DEPLOYMENTS FOR SURVEYS AND MAPPING