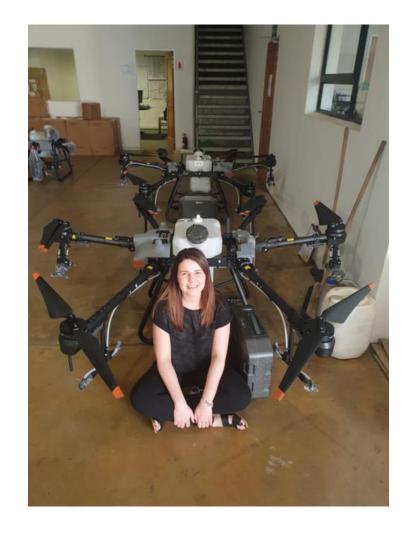

### **Agriculture**

• In 2019, DC Geomatics was the first ROC to introduce fully licensed crop spraying drones to the South African Market. Since then, we have established a national Network of Crop Spraying Pilots and in doing so, were the first fully licensed Drone Crop Spraying company to have a national footprint in 2022.

### Drone Spraying and Spreading

• Crop Spraying drones are advancing the crop spraying, seeding and dusting industry. When combined with multispectral mapping the drone becomes a very powerful tool in modern precision agriculture.

### COMMON DEPLOYMENTS FOR DRONE SPRAYING